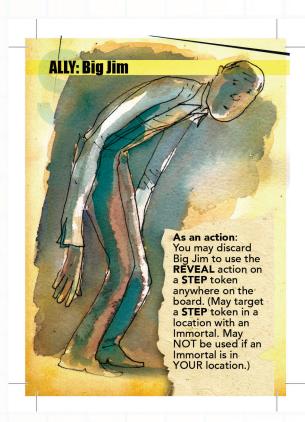

## MISSION DETAILS

Location: HIDDEN in Mental Screen

Includes: 1 card

Congratulations! You found a hidden card that can immediately be added to your game of MIND MGMT: The Psychic Espionage "Game"!

Big Jim is a new Ally! Place him with the other Allies you have. He can be used once and is then discarded.

Big Jim takes an action to use him, but he can REVEAL a Step token anywhere on the board - even if that location has an Immortal on it! You can't use Big Jim if you are in the same location as an Immortal though.