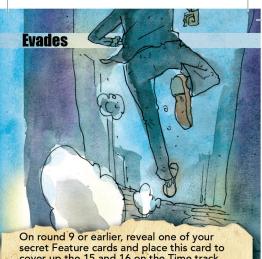

Give this card to the Recruiter. If they feel like running out the clock instead of collecting recruits, they can announce this at any point before the Recruiter starts round 9. Place this card such that it covers up the 15:00 and 16:00 on the Time track. The Recruiter can now win if the Time token gets to 14:00.

Even though you might be trying to avoid picking up recruits, you must still reveal if you did collect any recruits every time the Time token moves onto a red alert icon on the Time track.

MIND

MGMT

On round 9 or earlier, reveal one of your secret Feature cards and place this card to cover up the 15 and 16 on the Time track. You now can only win the game by staying hidden until round 14. You still must reveal recruits you've contacted at every Alert icon.