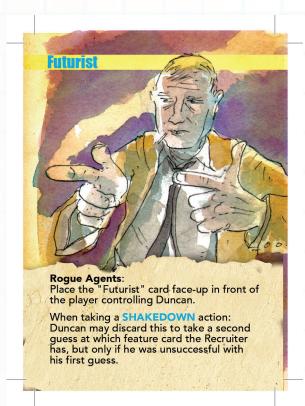

**OPERATION** 

FUTURIST

The Futurist card can only be used by the player controlling Duncan. If Duncan is not in the game, then this card cannot be used.

If Duncan attempts a SHAKEDOWN and is unsuccessful in his guess for one of the Recruiter's feature cards, then Duncan can guess one more time!